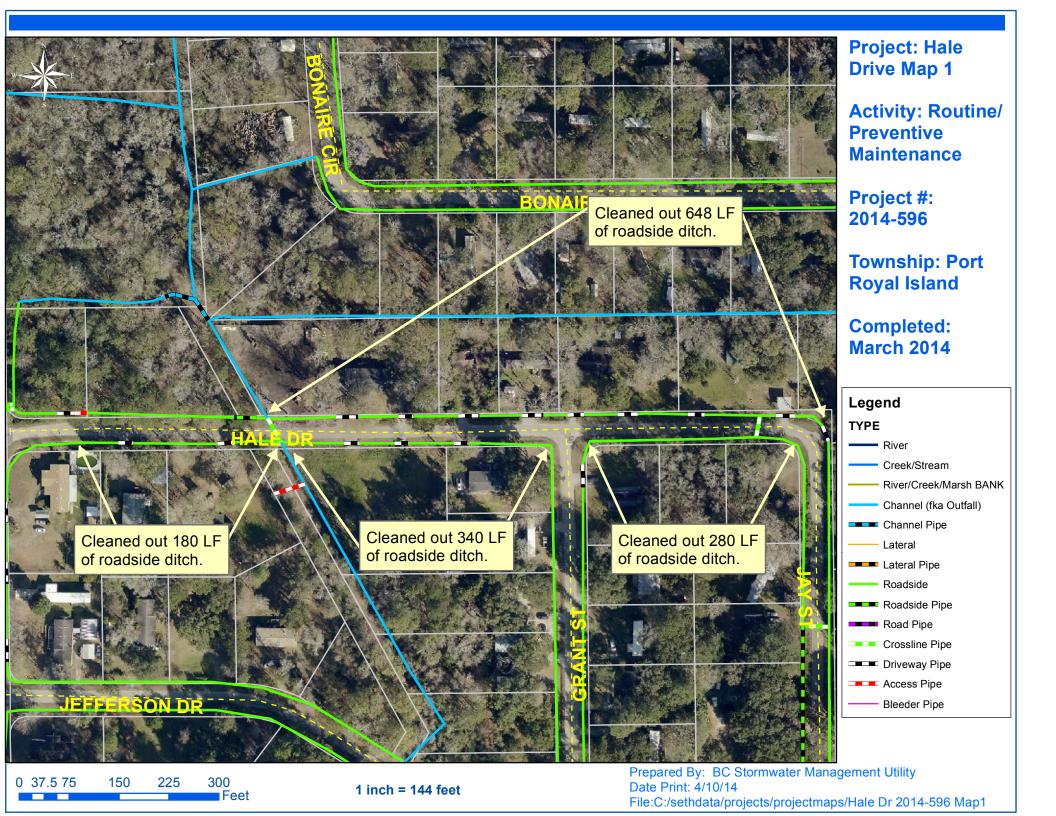

## Stormwater Infrastructure

Project Summary

Project Summary: Hale Drive

**Activity:** Routine/Preventive Maintenance

**Narrative Description of Project:** 

Completion: Mar-14

Project improved 1,448 L.F. of drainage system. Cleaned out 1,448 L.F. of roadside ditch. Jetted (2) crossline pipes and (3) access pipes.