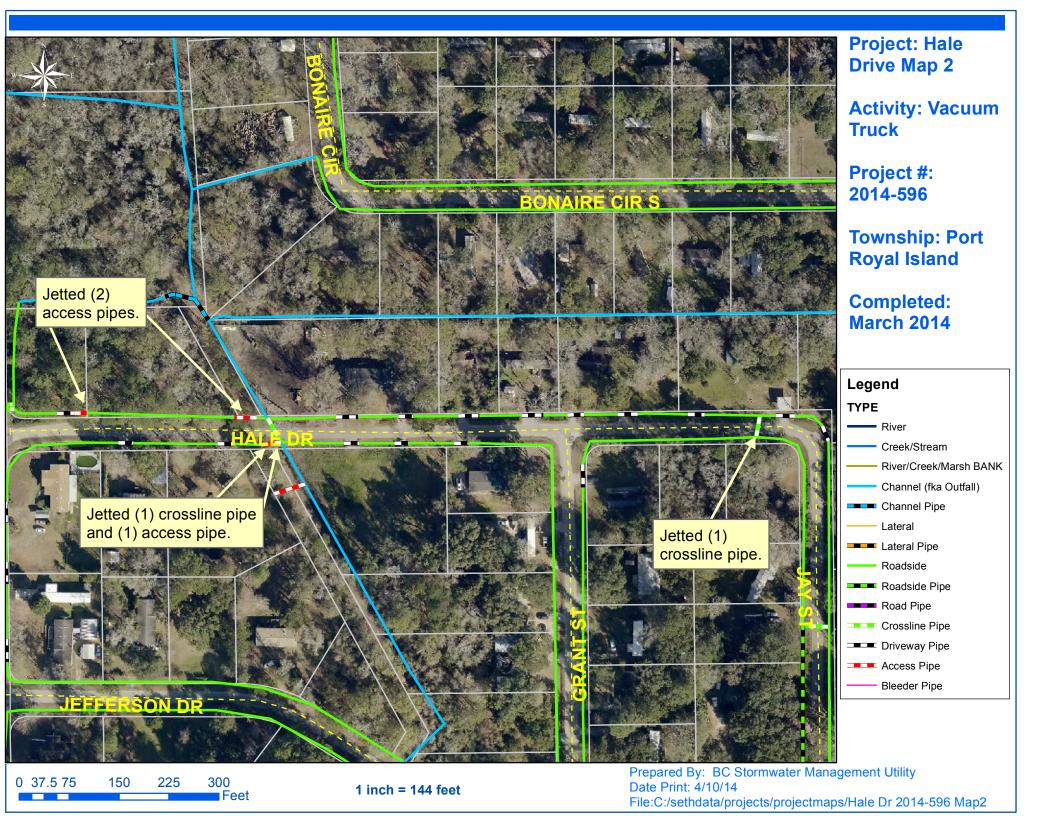

## Stormwater Infrastructure

Project Summary

Project Summary: Hale Drive

**Activity:** Routine/Preventive Maintenance

**Narrative Description of Project:** 

Completion: Mar-14

Project improved 1,448 L.F. of drainage system. Cleaned out 1,448 L.F. of roadside ditch. Jetted (2) crossline pipes and (3) access pipes.