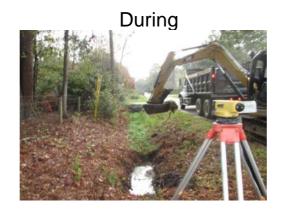

## Stormwater Infrastructure

Project Summary

Project Summary: Hale Drive

**Activity:** Routine/Preventive Maintenance

**Narrative Description of Project:** 

Completion: Mar-14

Project improved 1,448 L.F. of drainage system. Cleaned out 1,448 L.F. of roadside ditch. Jetted (2) crossline pipes and (3) access pipes.