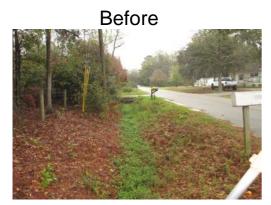

## Stormwater Infrastructure

Project Summary

Project Summary: Hale Drive

**Activity:** Routine/Preventive Maintenance

**Narrative Description of Project:** 

Completion: Mar-14

Project improved 1,448 L.F. of drainage system. Cleaned out 1,448 L.F. of roadside ditch. Jetted (2) crossline pipes and (3) access pipes.