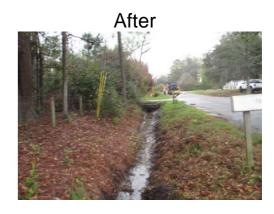

## Stormwater Infrastructure

Project Summary

Project Summary: Hale Drive

**Activity:** Routine/Preventive Maintenance

**Narrative Description of Project:** 

Completion: Mar-14

Project improved 1,448 L.F. of drainage system. Cleaned out 1,448 L.F. of roadside ditch. Jetted (2) crossline pipes and (3) access pipes.